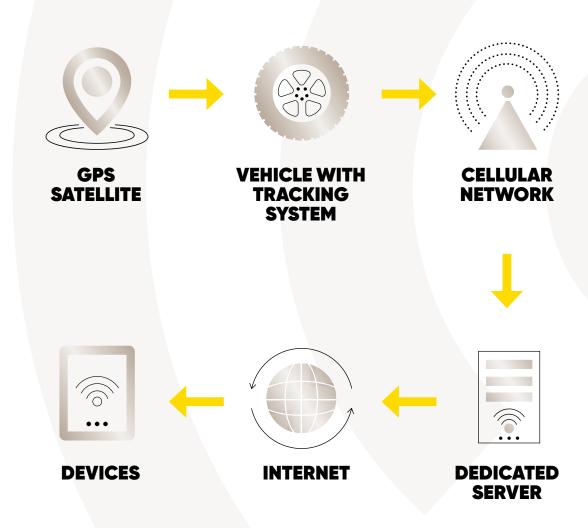

#### **KNOWLEDGE IS POWER**

GPS technology pinpoints your hauler's location and shows you where it's been – and by using our geofencing application, you can pre-set its work zone. If it moves outside this area, you'll know immediately.

## HAUL TRACK HAS YOUR BACK.

Haul Track is a hard-working data-led system, providing GPS machine location and tracking, together with a range of downloadable daily performance reports.