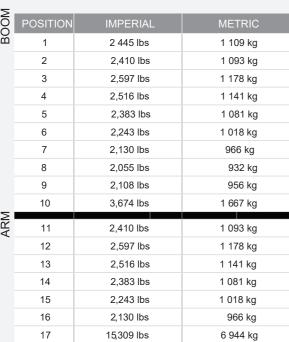

## PRODUCT **SPECIFICATIONS BACKHOE LOADER** || BHL95



| ш               |
|-----------------|
| $\circ$         |
| $ \mathcal{L} $ |
| 0               |
| Ш               |
| Ŋ               |
| Z               |
| $\vdash$        |
| <u>Щ</u>        |
| $\neg$          |



<sup>\*</sup> Indicates load limited by hydraulic lifting capacity.



# PRODUCT SPECIFICATIONS



# BACKHOE LOADER 1118HL95

# STANDARD FEATURES

- → 4 WD Powershift Transmission with Limited Slip Diferential and Drive Shaft Guard, Ride control, Joystick FNR, Kick down,
- Lip-Over Pads, Outrigger Cylinder Guards and Front Bumpers
- Load Sensing Hydraulic with Pilot Controls and ISO/SAE Pattern
- → Eight LED Working Lights, Rotating Beacon, Trafc Lights, Air Suspension Seats, and bluetooth
- Boom Float, Return to Dig, and Auxiliary Line with 2 way switch
- Extandible stick, 4 ine 1 bucket, electic control and flow adjustable





# 95 hp

Net Power

17' 7"

Dig Depth

20282

Operating Weight(Cab, No Attachments)

1.3 yd<sup>3</sup>

Loader Bucket Capacity

 $0.34 \text{ yd}^3$ 

**Excava