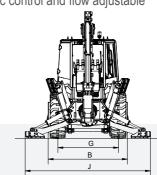

|   | -1                             |          |          |  |  |
|---|--------------------------------|----------|----------|--|--|
|   | DIMENSIONS                     |          |          |  |  |
| 2 | A Overall Length, Transport    | 24' 3"   | 7 381 mm |  |  |
|   | B Overall Width, Transport     | 7' 6"    | 2 280 mm |  |  |
|   | <sup>C</sup> Transport Height  | 12' 3"   | 3 732 mm |  |  |
| 5 | D Cab Roof Height              | 10' 3"   | 3 129 mm |  |  |
| 5 | E Ground Clearance             | 1' 1"    | 320 mm   |  |  |
|   | F Length from Axle to Axle     | 7' 4"    | 2 245 mm |  |  |
|   | G Wheel Base, Rear             | 5' 10"   | 1780 mm  |  |  |
|   | н Turning Radius, Front Tires  | 13' 11"  | 4 240 mm |  |  |
|   | I Turning Radius, Front Bucket | 15' 9"   | 4 800 mm |  |  |
|   | J Stabilizer Overall Width     | 11' 5"   | 3 491 mm |  |  |
|   | SERVICE REFILL CAPACITIES      |          |          |  |  |
|   | Fuel Tank Capacity             | 37.0 gal | 140.0 L  |  |  |
|   | DEF Tank Capacity              | 2.6 gal  | 10.0 L   |  |  |
|   | Hydraulic Oil Capacity         | 31.7 gal | 120.0 L  |  |  |
|   | Engine Oil Capacity            | 2.2 gal  | 8.5 L    |  |  |