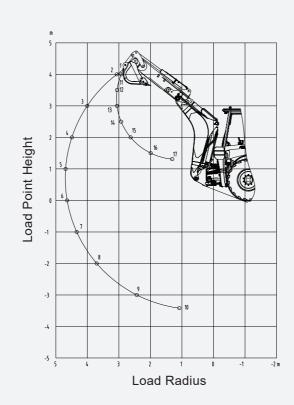

## PRODUCT **SPECIFICATIONS BACKHOE LOADER** || BHL95



| ш               |
|-----------------|
| $\circ$         |
| $ \mathcal{L} $ |
| 0               |
| Ш               |
| Ŋ               |
| Z               |
| $\vdash$        |
| <u>Щ</u>        |
| $\neg$          |



<sup>\*</sup> Indicates load limited by hydraulic lifting capacity.



# PRODUCT SPECIFICATIONS



# BACKHOE LOADER 1118HL95

# STANDARD FEATURES

- → 4 WD Powershift Transmission with Limited Slip Diferential and Drive Shaft Guard, Ride control, Joystick FNR, Kick down,
- Lip-Over Pads, Outrigger Cylinder Guards and Front Bumpers
- Load Sensing Hydraulic with Pilot Controls and ISO/SAE Pattern
- → Eight LED Working Lights, Rotating Beacon, Trafc Lights, Air Suspension Seats, and bluetooth
- Boom Float, Return to Dig, and Auxiliary Line with 2 way switch
- Extandible stick, 4 ine 1 bucket, electic control and flow adjustable





# 95 hp

Net Power

17' 7"

Dig Depth

20282

Operating Weight(Cab, No Attachments)

1.3 yd<sup>3</sup>

Loader Bucket Capacity

 $0.34 \text{ yd}^3$ 

**Excavator Bucket Capacity** 



| Cab with all attachments     | 20, 282lbs