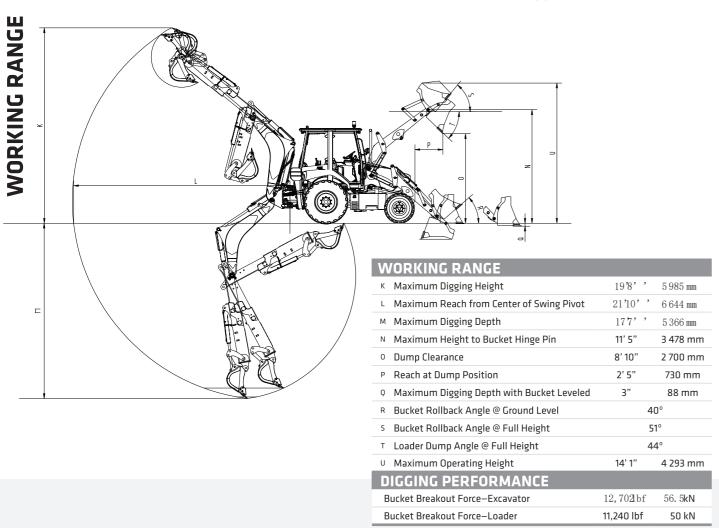

# 95 hp

Net Power

17' 7"

Dig Depth

20282

Operating Weight(Cab, No Attachments)

1.3 yd<sup>3</sup>

Loader Bucket Capacity

 $0.34 \text{ yd}^3$ 

**Excavator Bucket Capacity** 

| Cab with all attachments     | 20, 282lbs                       | 9 200 kg                              |  |  |
|------------------------------|----------------------------------|---------------------------------------|--|--|
| Engine                       | Deutz TCD3.6-L4 - Lo             | Deutz TCD3.6-L4 - Low Maintenance T4F |  |  |
| Displacement                 | 220 in                           | 3.6 L                                 |  |  |
| Gross Power                  | 99 hp @ 2200 rpm                 | 73.8 kW @ 2200 rpm                    |  |  |
| Net Power                    | 95 hp @ 2200 rpm                 | 70.8 kW @ 2200 rpm                    |  |  |
| Maximum Torque               | 302.4 lbs-ft @1600 rpm           | 410 Nm @ 1600 rpm                     |  |  |
| Transmission                 | ZF 4WD – 4 Speed Forward/Reverse |                                       |  |  |
| Speed Gear 1                 | 3 mph                            | 4.8 km/hr                             |  |  |
| Speed Gear 2                 | 6 mph                            | 9.6 km/hr                             |  |  |
| Speed Gear 3                 | 12 mph                           | 19.3 km/hr                            |  |  |
| Speed Gear 4                 | 22 mph                           | 35.4 km/hr                            |  |  |
| Hydraulics                   | Load Sensing with Pilot Controls |                                       |  |  |
| Main Hydraulic Pump          | Kawasaki Variable Displ          | acement–Axial Piston                  |  |  |
| Hydraulic Power              | 52.3 hp @ 2200 rpm               | 39 kW @ 2,200 rpm                     |  |  |
| System Flow                  | 41.2 gal/min                     | 156 l/min                             |  |  |
| Operating Pressure           | 3,625 psi                        | 24.9 MPa                              |  |  |
| Backhoe Aux Line<br>Max Flow | 30.8 gal/min                     | 140 l/min                             |  |  |
|                              |                                  |                                       |  |  |

|   | -1                             |          |          |  |  |
|---|--------------------------------|----------|----------|--|--|
|   | DIMENSIONS                     |          |          |  |  |
| 2 | A Overall Length, Transport    | 24' 3"   | 7 381 mm |  |  |
|   | B Overall Width, Transport     | 7' 6"    | 2 280 mm |  |  |
|   | <sup>C</sup> Transport Height  | 12' 3"   | 3 732 mm |  |  |
| 5 | D Cab Roof Height              | 10' 3"   | 3 129 mm |  |  |
| 5 | E Ground Clearance             | 1' 1"    | 320 mm   |  |  |
|   | F Length from Axle to Axle     | 7' 4"    | 2 245 mm |  |  |
|   | G Wheel Base, Rear             | 5' 10"   | 1780 mm  |  |  |
|   | н Turning Radius, Front Tires  | 13' 11"  | 4 240 mm |  |  |
|   | I Turning Radius, Front Bucket | 15' 9"   | 4 800 mm |  |  |
|   | J Stabilizer Overall Width     | 11' 5"   | 3 491 mm |  |  |
|   | SERVICE REFILL CAPACITIES      |          |          |  |  |
|   | Fuel Tank Capacity             | 37.0 gal | 140.0 L  |  |  |
|   | DEF Tank Capacity              | 2.6 gal  | 10.0 L   |  |  |
|   | Hydraulic Oil Capacity         | 31.7 gal | 120.0 L  |  |  |
|   | Engine Oil Capacity            | 2.2 gal  | 8.5 L    |  |  |