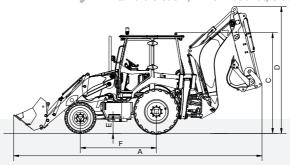

|   | -1                             |          |          |  |  |
|---|--------------------------------|----------|----------|--|--|
|   | DIMENSIONS                     |          |          |  |  |
| 2 | A Overall Length, Transport    | 24' 3"   | 7 381 mm |  |  |
|   | B Overall Width, Transport     | 7' 6"    | 2 280 mm |  |  |
|   | <sup>C</sup> Transport Height  | 12' 3"   | 3 732 mm |  |  |
| 5 | D Cab Roof Height              | 10' 3"   | 3 129 mm |  |  |
| 5 | E Ground Clearance             | 1' 1"    | 320 mm   |  |  |
|   | F Length from Axle to Axle     | 7' 4"    | 2 245 mm |  |  |
|   | G Wheel Base, Rear             | 5' 10"   | 1780 mm  |  |  |
|   | н Turning Radius, Front Tires  | 13' 11"  | 4 240 mm |  |  |
|   | I Turning Radius, Front Bucket | 15' 9"   | 4 800 mm |  |  |
|   | J Stabilizer Overall Width     | 11' 5"   | 3 491 mm |  |  |
|   | SERVICE REFILL CAPACITIES      |          |          |  |  |
|   | Fuel Tank Capacity             | 37.0 gal | 140.0 L  |  |  |
|   | DEF Tank Capacity              | 2.6 gal  | 10.0 L   |  |  |
|   | Hydraulic Oil Capacity         | 31.7 gal | 120.0 L  |  |  |
|   | Engine Oil Capacity            | 2.2 gal  | 8.5 L    |  |  |